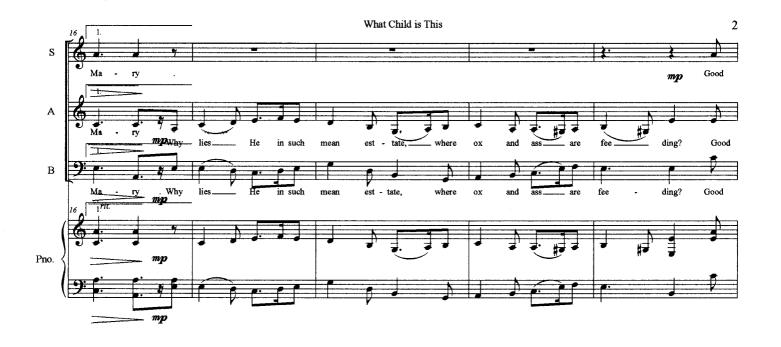

## What Child is This (Greensleeves) **Traditional**

#### About the piece

Title: What Child is This [Greensleeves]

Composer: **Traditional** 

Arranger: Dewagtere, Bernard

Copyright: Copyright © Dewagtere, Bernard Instrumentation: Choral SAB, piano or organ

Style: Christmas - Carols

Comment: What Child is This, popular Christmas Carol - Words by

William Chatterton Dix (1865) -Melody of Greensleeves

? For 3 voices chorus and piano.

### What Child is This

Greensleeves