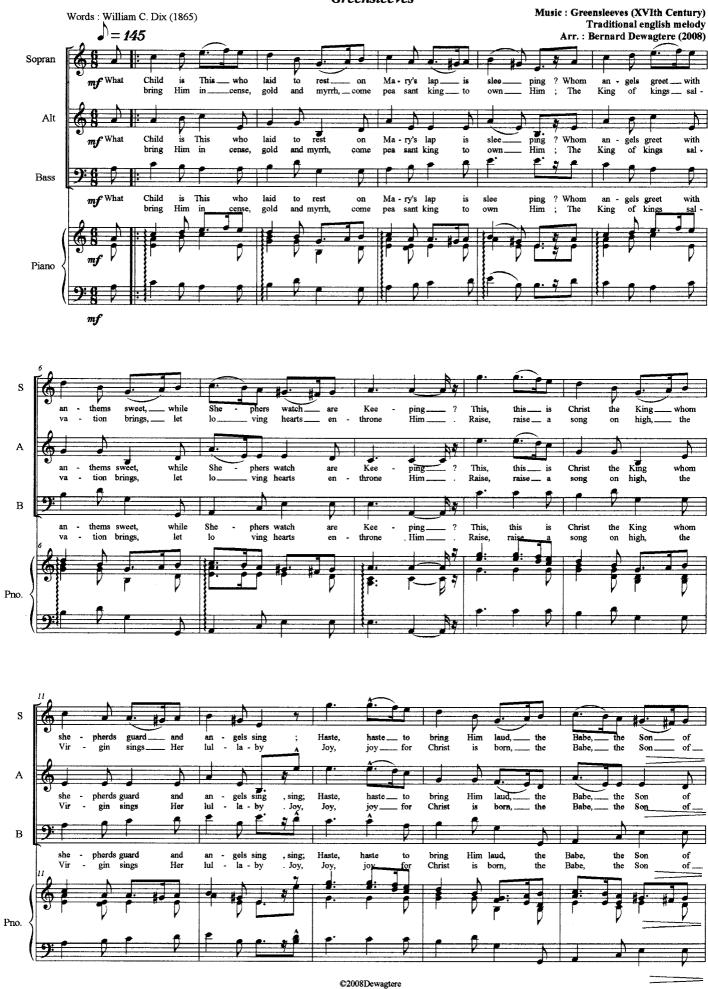

## What Child is This (Greensleeves) **Traditional**

#### About the piece

Title: What Child is This [Greensleeves]

Composer: **Traditional** 

Arranger: Dewagtere, Bernard

Copyright: Copyright © Dewagtere, Bernard Instrumentation: Choral SAB, piano or organ

Style: Christmas - Carols

Comment: What Child is This, popular Christmas Carol - Words by

William Chatterton Dix (1865) -Melody of Greensleeves

? For 3 voices chorus and piano.

### What Child is This

Greensleeves