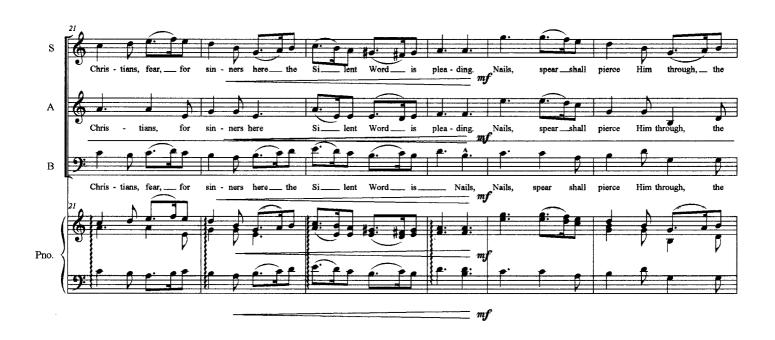

## What Child is This (Greensleeves) **Traditional**

#### About the piece

Title: What Child is This [Greensleeves]

Composer: **Traditional** 

Arranger: Dewagtere, Bernard

Copyright: Copyright © Dewagtere, Bernard Instrumentation: Choral SAB, piano or organ

Style: Christmas - Carols

Comment: What Child is This, popular Christmas Carol - Words by

William Chatterton Dix (1865) -Melody of Greensleeves

? For 3 voices chorus and piano.

### What Child is This

Greensleeves