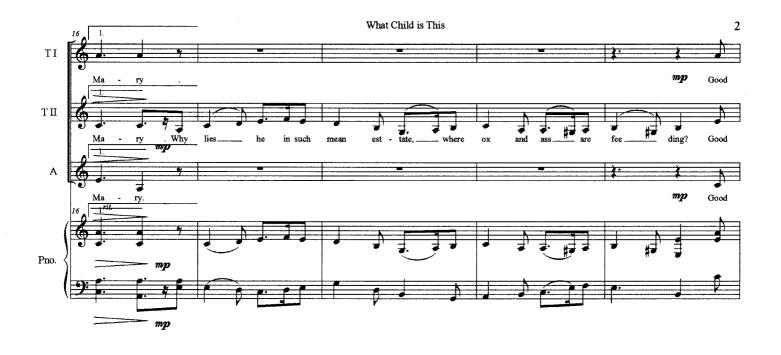

## What Child is This (Greensleves) Traditional

#### About the piece

Title: What Child is This [Greensleves]

Composer: **Traditional** 

Arranger: Dewagtere, Bernard

Copyright: Copyright © Dewagtere, Bernard Instrumentation: Choral SSA, piano or organ

Style: Christmas - Carols

Comment: What Child is This, popular Christmas Carol - Words by

William Chatterton Dix (1865) -Melody of Greensleeves

? For 3 voices chorus (SSA) and piano.