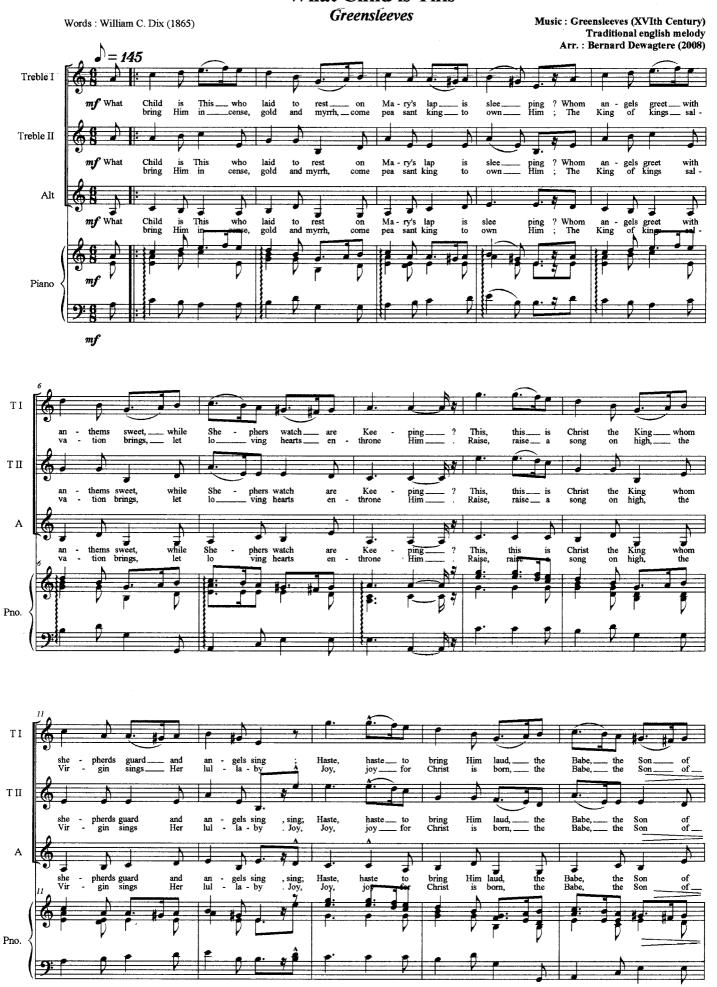

## What Child is This (Greensleves) Traditional

#### About the piece

Title: What Child is This [Greensleves]

Composer: **Traditional** 

Arranger: Dewagtere, Bernard

Copyright: Copyright © Dewagtere, Bernard Instrumentation: Choral SSA, piano or organ

Style: Christmas - Carols

Comment: What Child is This, popular Christmas Carol - Words by

William Chatterton Dix (1865) -Melody of Greensleeves

? For 3 voices chorus (SSA) and piano.