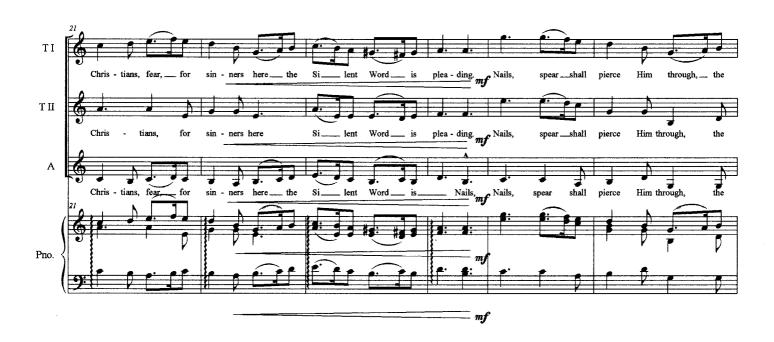

## What Child is This (Greensleves) Traditional

#### About the piece

Title: What Child is This [Greensleves]

Composer: **Traditional** 

Arranger: Dewagtere, Bernard

Copyright: Copyright © Dewagtere, Bernard Instrumentation: Choral SSA, piano or organ

Style: Christmas - Carols

Comment: What Child is This, popular Christmas Carol - Words by

William Chatterton Dix (1865) -Melody of Greensleeves

? For 3 voices chorus (SSA) and piano.