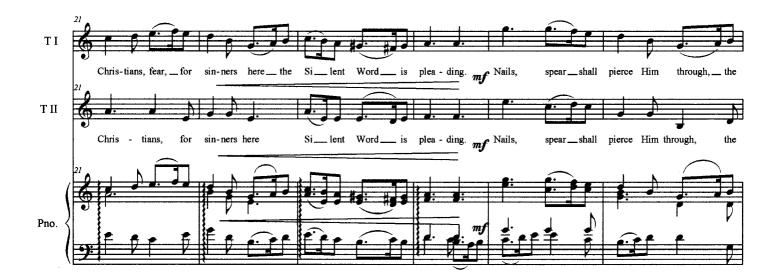

#### About the piece

| itle:           | What Child is This [Greensleeves]                                                                                                                             |
|-----------------|---------------------------------------------------------------------------------------------------------------------------------------------------------------|
| composer:       | Traditional                                                                                                                                                   |
| Arranger:       | Dewagtere, Bernard                                                                                                                                            |
| opyright:       | Copyright © Dewagtere, Bernard                                                                                                                                |
| nstrumentation: | Choral SA, piano or organ                                                                                                                                     |
| Style:          | Christmas - Carols                                                                                                                                            |
| comment:        | What Child is This, popular Christmas Carol - Words by<br>William Chatterton Dix (1865) -Melody of Greensleeves<br>? For 2 voices (Trebles I & II) and piano. |
|                 |                                                                                                                                                               |

## What Child is This

Words : William C. Dix (1865)

Greensleeves

Music : Greensleeves (XVIth Century) Traditional english melody Arr. : Bernard Dewagtere (2008)