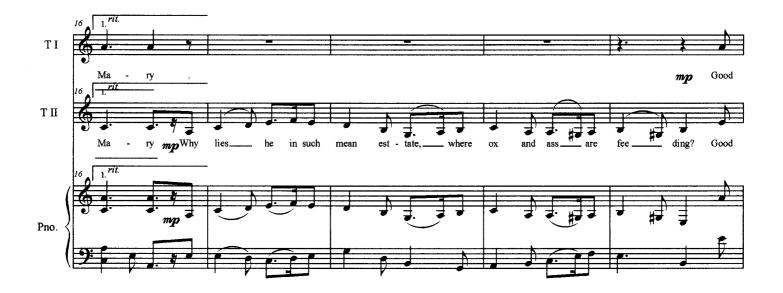

#### About the piece

| itle:           | What Child is This [Greensleeves]                                                                                                                             |
|-----------------|---------------------------------------------------------------------------------------------------------------------------------------------------------------|
| composer:       | Traditional                                                                                                                                                   |
| Arranger:       | Dewagtere, Bernard                                                                                                                                            |
| opyright:       | Copyright © Dewagtere, Bernard                                                                                                                                |
| nstrumentation: | Choral SA, piano or organ                                                                                                                                     |
| Style:          | Christmas - Carols                                                                                                                                            |
| comment:        | What Child is This, popular Christmas Carol - Words by<br>William Chatterton Dix (1865) -Melody of Greensleeves<br>? For 2 voices (Trebles I & II) and piano. |
|                 |                                                                                                                                                               |

## What Child is This

Words : William C. Dix (1865)

Greensleeves

Music : Greensleeves (XVIth Century) Traditional english melody Arr. : Bernard Dewagtere (2008)