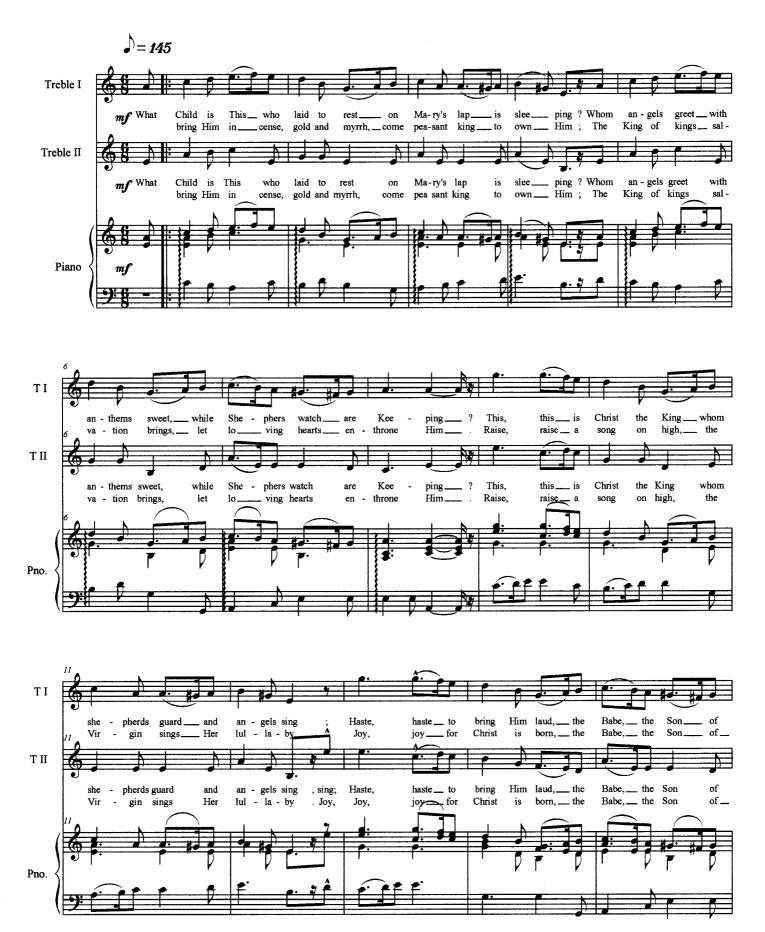

#### About the piece

| itle:           | What Child is This [Greensleeves]                                                                                                                             |
|-----------------|---------------------------------------------------------------------------------------------------------------------------------------------------------------|
| composer:       | Traditional                                                                                                                                                   |
| Arranger:       | Dewagtere, Bernard                                                                                                                                            |
| opyright:       | Copyright © Dewagtere, Bernard                                                                                                                                |
| nstrumentation: | Choral SA, piano or organ                                                                                                                                     |
| Style:          | Christmas - Carols                                                                                                                                            |
| comment:        | What Child is This, popular Christmas Carol - Words by<br>William Chatterton Dix (1865) -Melody of Greensleeves<br>? For 2 voices (Trebles I & II) and piano. |
|                 |                                                                                                                                                               |

## What Child is This

Words : William C. Dix (1865)

Greensleeves

Music : Greensleeves (XVIth Century) Traditional english melody Arr. : Bernard Dewagtere (2008)